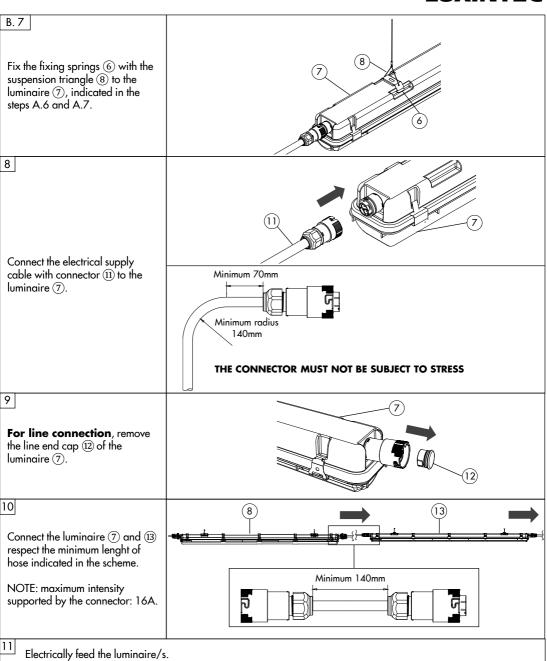

## **PRECAUTIONS**

- 1. Disconnect the power supply to the cable before the installation and maintenance of the product.
- 2. All installation and maintenance operations must be done by a qualified electrician.
- The installation, operation, maintenance and recycling of the product must be carried out while complying with the applicable rules and guidelines. An electric technician must issue a declaration of conformity of the installation with those rules and guidelines.
- All the connections must be protected by connectors and/or cable insulators standardized for the application.
- 5. The installation, location and operation of the product must be carried out in a way that all the parameters specified in the label and documentation delivered with the product are met. If this information cannot be found, do not proceed with its installation and contact LUXINTEC.
- 6. Keep this document for future reference.
- 7. The pictures are for reference, they may not coincide exactly with the product received.

#### **OPERATION**

- 10. Connect the luminaire to mains voltage in the range indicated on the product labelling.
- 11. The product can only be connected to an electrical line with protections against voltage peaks, overvoltages and harmonics free.
- 12. The ambient temperature around the luminaire must not exceed the indicated values on the product labelling. The service life of the luminaire is reduced by increasing the temperature above 25°C.
- 13. If the luminaire tightness degree is <IP66, it must be installed in places with a humidity lower tan 70%.
- 14. Except as otherwise indicated in other product documentation, this product is not indicated for use in atmospheres with chemical, corrosive or explosive elements.