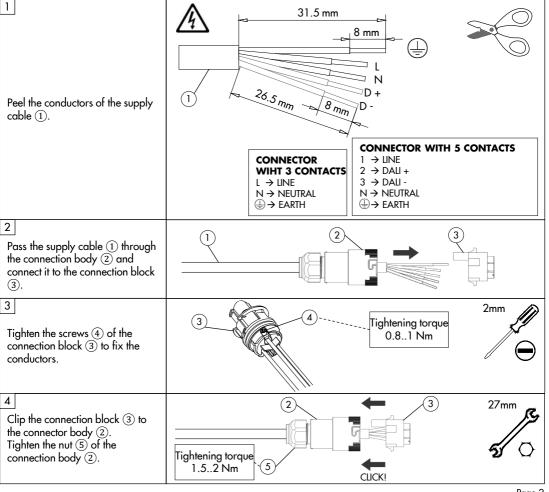

## **PRECAUTIONS**

- 1. Disconnect the power supply to the cable before the installation and maintenance of the product.
- 2. All installation and maintenance operations must be done by a qualified electrician.
- The installation, operation, maintenance and recycling of the product must be carried out while complying with the applicable rules and guidelines. An electric technician must issue a declaration of conformity of the installation with those rules and guidelines.
- All the connections must be protected by connectors and/or cable insulators standardized for the application.
- 5. The installation, location and operation of the product must be carried out in a way that all the parameters specified in the label and documentation delivered with the product are met. If this information cannot be found, do not proceed with its installation and contact LUXINTEC.
- 6. Keep this document for future reference.
- 7. The pictures are for reference, they may not coincide exactly with the product received.