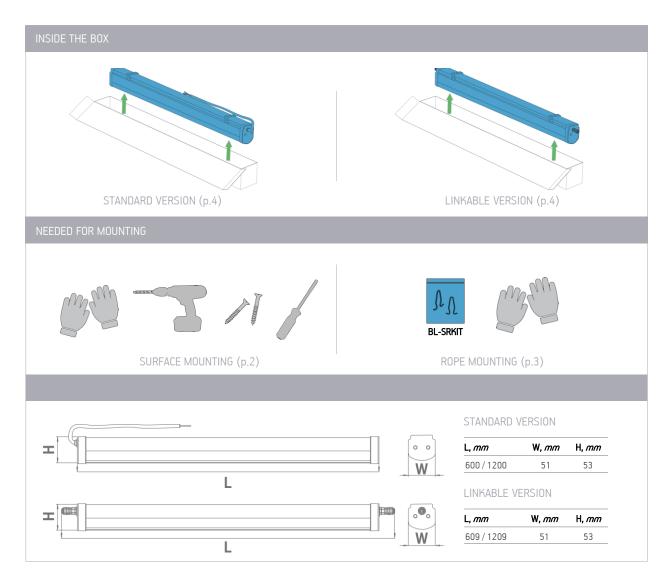

#### READ THE INSTRUCTIONS CAREFULLY BEFORE STARTING



#### **WARNING**

- ! Turn power off before inspection, installation or removal.
- Properly ground electrical enclosure.
- · Perform installation in dry location only.
- Luminaire may fall down if not installed properly.
- · Avoid direct eye exposure to the light source while it is on.
- · For indoor use only.
- · Do not operate luminaire with damaged parts.
- To prevent wiring damage or abrasion, do not expose wiring to edges of sheet metal or other sharp objects.
- The manufacturer shall not be liable for any damage resulting from inappropriate modifications to the luminaire or faulty installation.

If you have any questions, contact the manufacturer.

© 2020, All rights reserved BaltLED, UAB. Specifications are subject to change without notice.











### 1. MOUNTING

### 1.1. SUR