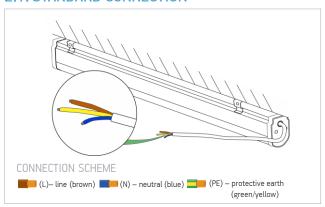

## 2. CONNECTION

#### 2.1. STANDARD CONNECTION

TRERON LUMINAIRES INSTALLATION GUIDE