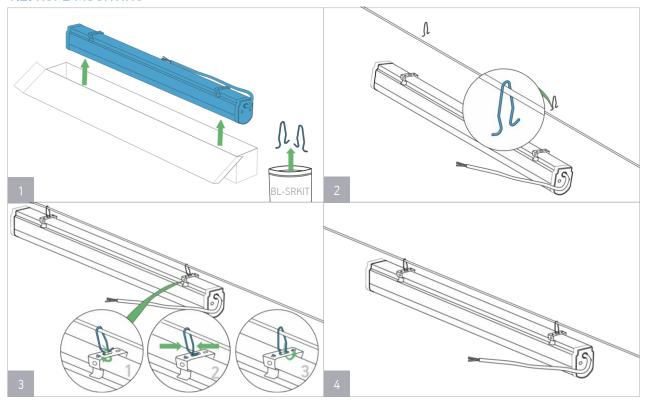

on or removal.
- Properly ground electrical enclosure.
- · Perform installation in dry location only.
- Luminaire may fall down if not installed properly.
- · Avoid direct eye exposure to the light source while it is on.
- · For indoor use only.
- · Do not operate luminaire with damaged parts.
- To prevent wiring damage or abrasion, do not expose wiring to edges of sheet metal or other sharp objects.
- The manufacturer shall not be liable for any damage resulting from inappropriate modifications to the luminaire or faulty installation.

If you have any questions, contact the manufacturer.

© 2020, All rights reserved BaltLED, UAB. Specifications are subject to change without notice.











### 1. MOUNTING

### 1.1. SURFACE MOUNTING













### 1. MOUNTING

### 1.2. ROPE MOUNTING













## 2. CONNECTION

#### 2.1. STANDARD CONNECTION



TRERON LUMINAIRES INSTALLATION GUIDE

#### 2.2. LINKABLE CONNECTION



© 2020, All rights reserved BaltLED, UAB. Specifications are subject to change without notice.











#### 2.2. LINKABLE CONNECTION



### QUANTITY OF LUMINAIRES PER CIRCUIT BREAKER

| SKU                      | LUMINAIRE QTY PER 16A TYPE C CIRCUIT BREAKER |
|--------------------------|----------------------------------------------|
| BWLP-BL-060A120840E16    | 210                                          |
| BWLP-BL-060A120840E16-TR | 210                                          |
| BWLP-BL-060A120840E20    | 160                                          |
| BWLP-BL-060A120840E20-TR | 160                                          |
| BWLP-BL-120A120840E24