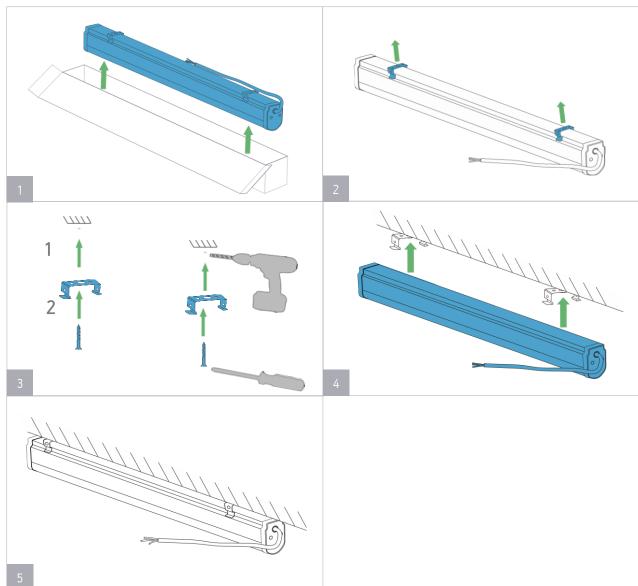

G**

- ! Turn power off before inspection, installation or removal.
- Properly ground electrical enclosure.
- · Perform installation in dry location only.
- Luminaire may fall down if not installed properly.
- · Avoid direct eye exposure to the light source while it is on.
- · For indoor use only.
- · Do not operate luminaire with damaged parts.
- To prevent wiring damage or abrasion, do not expose wiring to edges of sheet metal or other sharp objects.
- The manufacturer shall not be liable for any damage resulting from inappropriate modifications to the luminaire or faulty installation.

If you have any questions, contact the manufacturer.

© 2020, All rights reserved BaltLED, UAB. Specifications are subject to change without notice.











### 1. MOUNTING

### 1.1. SURFACE MOUNTING













### 1. MOUNTING

### 1.2. ROPE MOUNTING













## 2. CONNECTION

#### 2.1. STANDARD CONNECTION



TRERON LUMINAIRES INSTALLATION GUIDE

#### 2.2. LINKABLE CONNECTION



© 2020, All rights reserved BaltLED, UAB. Specifications are subject to change without notice.











#### 2.2. LINKABLE CONNECTION



### QUANTITY OF LUMINAIRES PER CIRCUIT BREAKER

| SKU                      | LUMINAIRE QTY PER 16A TYPE C CIRCUIT BREAKER |
|--------------------------|----------------------------------------------|
| BWLP-BL-060A120840E16    | 210                                          |
| BWLP-BL-060A120840E16-TR | 210                                          |
| BWLP-BL-060A120840E20    | 160                                          |
| BWLP-BL-060A120840E20-TR | 160