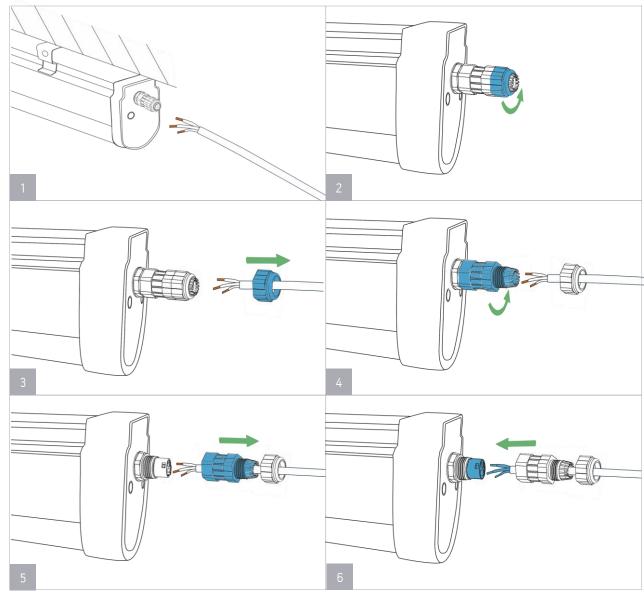

## 2. CONNECTION

#### 2.1. STANDARD CONNECTION

TRERON LUMINAIRES INSTALLATION GUIDE