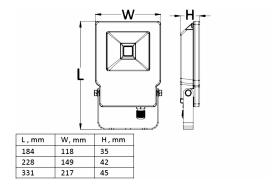

## **ELECTRICAL DATA**

| Mains voltage:                   | 220-240V, 50/60Hz      | System power*, W:         | 10         |
|----------------------------------|------------------------|---------------------------|------------|
| Power factor:                    | >0,80                  | Control gear:             | ECG on/off |
| Connection:                      | Cable, 0.3m, 3x0.75mm2 |                           |            |
| LIGHTING DATA                    |                        |                           |            |
| Light source and cap, W:         | LED                    | Light source included:    | yes        |
| Luminaire output*, Im (ta+25°C): | 800                    | System efficacy, lm/W:    | 80         |
| CRI (Ra):                        | 70+                    | сст, к:                   | 5000       |
| SDCM:                            | 5                      | Distribution Type:        | Direct     |
| LED lifetime, h:                 | 30000/L70B50           |                           |            |
| TECHNICAL DATA                   |                        |                           |            |
| Net weight, kg:                  | 0.5                    | Quantity in package, pcs: | 1          |
| Packaging volume, m3/pcs:        | 0.00117504             | Pallet quantity, pcs:     | 740        |
| Dimensions, mm:                  | 184x118x35             |                           |            |
| STANDARDS                        |                        |                           |            |
| Operating temperature range, °C: | ta-25+40 C             | Protection class IEC:     | I          |
| Ingress protection code:         | IP65                   | Mechanical impact         | IK08       |

resistance:

**Certificates:** 

Technical drawing (.jpg)

**A**+

3 years

EEC:

Warranty: