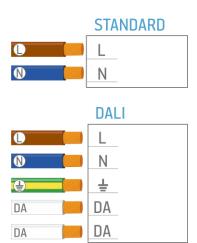

nstallation or removal.
- Properly ground electrical enclosure.
- · Luminaire may fall down if not installed properly.
- Avoid direct eye exposure to the light source while it is on.
- · For indoor use only.
- · Dry location only.
- Do not operate luminaire with damaged parts.
- To prevent wiring damage or abrasion, do not expose wiring to edges of sheet metal or other sharp objects.

 The manufacturer shall not be liable for any damage resulting from inappropriate modifications to the luminaire or faulty installation.

If you have any questions, contact the manufacturer.

# 5 WARRANTY

RoHS Compliant

# KAGULUX HE BACKLIT PANEL INSTALLATION GUIDE

### **RECESSED MOUNTING**











# KAGULUX HE BACKLIT PANEL INSTALLATION GUIDE

#### **RECESSED MOUNTING**



#### **CONNECTION DIAGRAM**