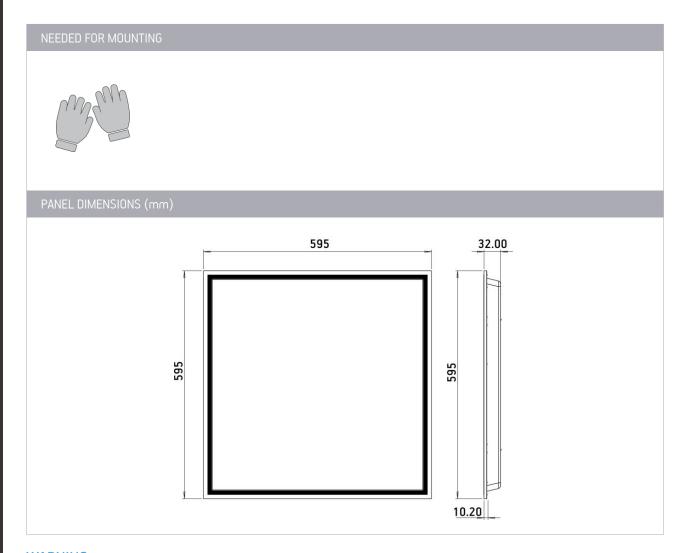

### 5 YEARS WARRANTY











## KAGULUX HE BACKLIT PANEL INSTALLATION GUIDE



#### **WARNING**

- Turn power off before inspection, installation or removal.
- Properly ground electrical enclosure.
- · Luminaire may fall down if not installed properly.
- Avoid direct eye exposure to the light source while it is on.
- · For indoor use only.
- · Dry location only.
- Do not operate luminaire with damaged parts.
- To prevent wiring damage or abrasion, do not expose wiring to edges of sheet metal or other sharp objects.

 The manufacturer shall not be liable for any damage resulting from inappropriate modifications to the luminaire or faulty installation.

If you have any questions, contact the manufacturer.

# 5 WARRANTY

RoHS Compliant

# KAGULUX HE BACKLIT PANEL INSTALLATION GUIDE

### **RECESSED MOUNTING**











# KAGULUX HE BACKLIT PANEL INSTALLATION GUIDE

##