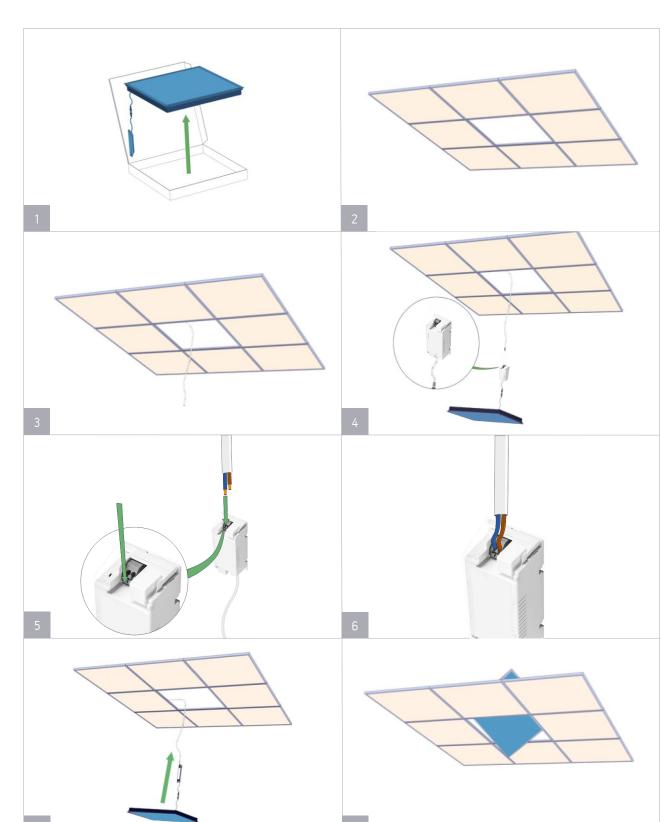

## KAGULUX HE BACKLIT PANEL INSTALLATION GUIDE



#### **WARNING**

- Turn power off before inspection, installation or removal.
- Properly ground electrical enclosure.
- · Luminaire may fall down if not installed properly.
- Avoid direct eye exposure to the light source while it is on.
- · For indoor use only.
- · Dry location only.
- Do not operate luminaire with damaged parts.
- To prevent wiring damage or abrasion, do not expose wiring to edges of sheet metal or other sharp objects.

 The manufacturer shall not be liable for any damage resulting from inappropriate modifications to the luminaire or faulty installation.

If you have any questions, contact the manufacturer.

# 5 WARRANTY

RoHS Compliant

# KAGULUX HE BACKLIT PANEL INSTALLATION GUIDE

### **RECESSED MOUNTING**











# KAGULUX HE BACKLIT PANEL INSTALLATION GUIDE

#### **RECESSED MOUNTING**



#### **CONNECTION DIAGRAM**